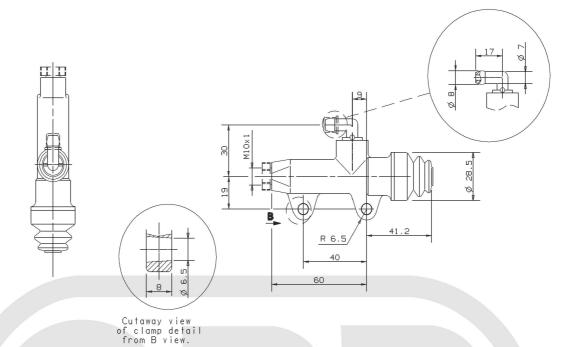

## REAR MASTER CYLINDER

PS 13 C

10.4776.60

## **DESCRIPTION**

Rear master cylinder without push rod.
Construction Material: Aluminium Alloy.
Operating fluid: brake fluid DOT4.
Pipe fitting can be oriented in the desired position.

Master cylinder BODY color:

## TECHNICAL CHARACTERISTICS

Piston diameter: 13.0 mm

Piston and push rod clearance with assembled master cylinder: 1.0 mm

Weight: 0.084 Kg